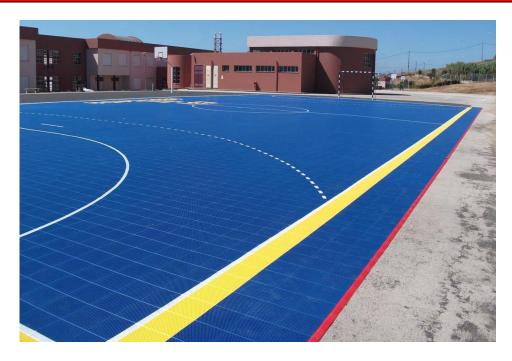

#### Finality:

Outdoor Sports Floor with wide range of advantages in terms of performance, safety, comfort, durability, aesthetic, economic and nonexistent maintenance cost.

#### Tile specifications:

Painting receptivity: Very Good

Solvent Resistance: Excellent

Fire Resistance: M4

Dimensions: 25 x 25 x 1,1 cm

Tile fixation: 7 Points (Female/Male)

Application: In a solid leveled surface, with minimum slope for correct rainwater drainage

### **Product Description:**

Outdoor sports flooring, built in modular square tiles of 25 x 25 cm with 1.1 cm thick, made of copolymer polypropylene with UV protection and matte finish with no shine. Each plate contains longitudinal stiffeners. Male / female fitting system with 7 slots per side.