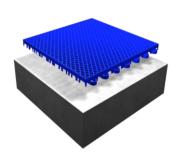

#### Material:

- Made Polypropylene Copolymer of (fórmula própria) com estabilizador UV para garantir a durabilidade da cor original.
- Specially designed to assure perfect traction in all directions at the highest level of use

#### Tile specifications:

Painting receptivity: Very Good

Solvent Resistance: Excellent

Fire Resistance: M4

Dimensions: 25 x 25 x 1,1 cm

Tile fixation: 7 Points (Female/Male)

Application: In a solid leveled surface, with minimum slope for correct rainwater drainage

### **Product Description:**

Outdoor sports flooring, built in modular square tiles of 25 x 25 cm with 1.1 cm thick, made of copolymer polypropylene with UV protection and matte finish with no shine. Each plate contains longitudinal stiffeners. Male / female fitting system with 7 slots per side.