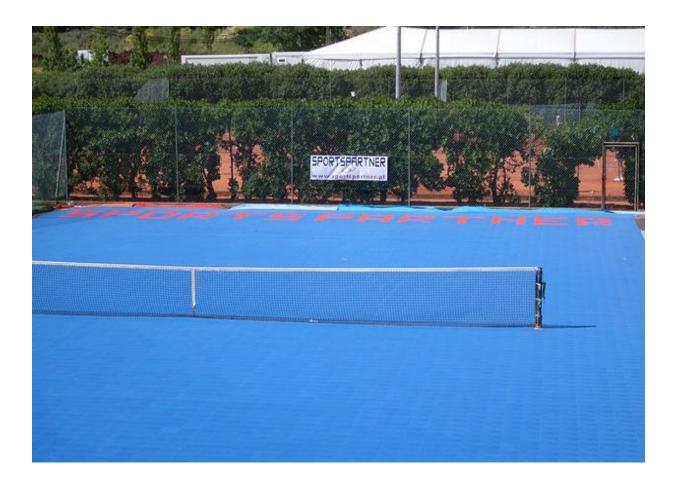

#### Finality:

Outdoor Sports Floor with wide range of advantages in terms of performance, safety, comfort, durability, aesthetic, economic and nonexistent maintenance cost.

### **Product Description:**

Outdoor sports flooring, built in modular square tiles of 25 x 25 cm with 1.1 cm thick, made of copolymer polypropylene with UV protection and matte finish with no shine. Each plate contains longitudinal stiffeners. Male / female fitting system with 7 slots per side.