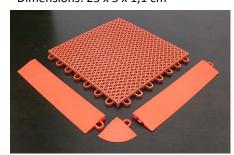

#### Tile specifications:

Painting receptivity: Very Good

Solvent Resistance: Excellent

Fire Resistance: M4

Dimensions: 25 x 25 x 1,1 cm

Tile fixation: 7 Points (Female/Male)

Application: In a solid leveled surface, with minimum slope for correct rainwater drainage

### Ramps:

Dimensions: 25 x 5 x 1,1 cm

Sports Flooring and Equipments Producer

Sports Partner International Estrada dos Linhares, n.º 12 Alcolombal

2705-858 Terrugem Sintra - Portugal Phone: +351 212433443 Fax: +351 210173951

### **Product Description:**

Outdoor sports flooring, built in modular square tiles of 25 x 25 cm with 1.1 cm thick, made of copolymer polypropylene with UV protection and matte finish with no shine. Each plate contains longitudinal stiffeners. Male / female fitting system with 7 slots per side.